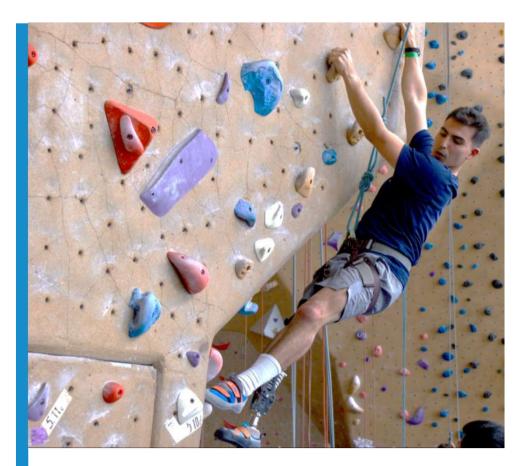

## Adaptive Rock Climbing Clinic (all ages) hosted with

Movement Gym San Francisco 924 Mason Street San Francisco, CA 94129 (in the Presidio)

## Join Us!

Saturday, October 8, 2022 12-12:45pm Doors Open 1-4:00pm Event

The event is open to all individuals ages 5 and older. Participants of all adaptive activity levels, abilities, and climbing experience are encouraged to join. To ensure we have the appropriate equipment, we ask that you please sign up to participate or volunteer by October 5, 2022. You can email <u>Nicole.Henry@ucsf.edu</u> for sign up links or scan the QR codes to register and fill out our forms.